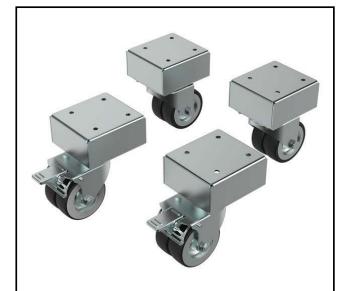

## Cooking accessories Wheels for stacked oven

| ITEM #  |  |   |
|---------|--|---|
| MODEL # |  |   |
| NAME #  |  |   |
|         |  | _ |
| SIS #   |  | - |
| AIA #   |  |   |

922704 (WHSTOV)

Wheels for stacked ovens

## **Main Features**

- Ideal in helping with the process of cleaning behind the oven.
- 2 swivelling wheels with brakes and 2 fixed wheels without brakes.
- If mounted on gas ovens, a flexible pipe is required.

## Cooking accessories Wheels for stacked oven

| Key Information:                                                                                                 |                                     |  |
|------------------------------------------------------------------------------------------------------------------|-------------------------------------|--|
| External dimensions, Width: 922704 (WHSTOV) External dimensions, Depth: External dimensions, Height: Net weight: | 94 mm<br>102.5 mm<br>150 mm<br>1 kg |  |
|                                                                                                                  |                                     |  |
|                                                                                                                  |                                     |  |
|                                                                                                                  |                                     |  |
|                                                                                                                  |                                     |  |
|                                                                                                                  |                                     |  |
|                                                                                                                  |                                     |  |
|                                                                                                                  |                                     |  |
|                                                                                                                  |                                     |  |